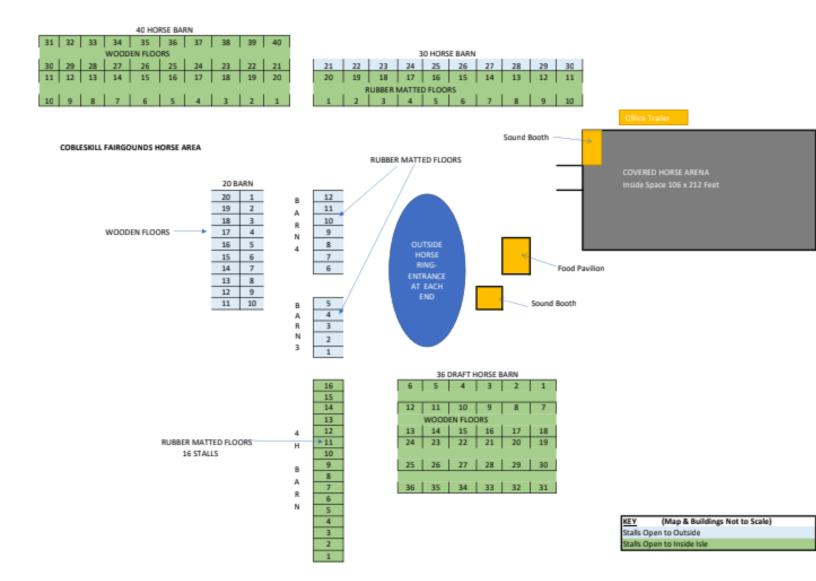

h Riding WJ
- 104. Gypsy Youth Ranch Riding WJL
- 105. Gypsy AOE Ranch Riding WJ
- 106. All Breed Ranch Riding WJL
- 107. Gypsy Youth Ranch Rail WJ
- 108. All Breed Ranch Riding WJ
- 109. Gypsy AOE Ranch Rail WJ
- 110. Gypsy Youth Ranch Rail WJL
- 111. Gypsy AOE Ranch Rail WJL
- 112. Gypsy Open Ranch Rail WJL
- 113. Gypsy Amateur Ranch Rail WJ
- 114. Gypsy Open Ranch Rail WJ
- 115. All Breed Disciplined Rail WTC/WJL
- 116. All Breed Disciplined Rail WT/WJ\*5 min break\*
- 117. All Breed In Hand Trail
- 118. Gypsy Open Western Trail WJL
- 119. Gypsy AOE Western Trail WJ
- 120. Gypsy Youth Western Trail WJ
- 121. Gypsy AOE Western Trail WJL
- 122. Gypsy Amateur Trail WTC/WJL
- 123. Gypsy Open Western Trail WJ
- 124. All Breed Trail WT/WJ
- 125. All Breed Trail WTC/WJL

# **NEGHC SHOW MAP**